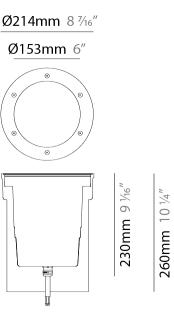

## GENERAL

| Series: Medio                                                                                  |    |
|------------------------------------------------------------------------------------------------|----|
| Subseries: Medio                                                                               |    |
| Brand: Platek                                                                                  |    |
| Division: Exterior                                                                             |    |
| Mounting Type: Recessed                                                                        |    |
| Mounting Location: In-Ground                                                                   |    |
| Subcategory: Drive Over                                                                        |    |
| PHYSICAL                                                                                       |    |
| Shape: Round                                                                                   |    |
| Diameter (mm): 206                                                                             |    |
| Diameter (in): $8\frac{7}{16}$                                                                 |    |
| Height (mm): 230                                                                               |    |
| Height (in): $9\frac{1}{16}$                                                                   |    |
| Light Distribution: Uplight                                                                    |    |
| Weight (kg): 3.5                                                                               |    |
| Weight (lbs): 7.72                                                                             |    |
| Load Resistance (kg): 2000                                                                     |    |
| Load Resistance (lbs): 4409                                                                    |    |
| Installation Requirement: Installation in sleeve set in concrete wit 20-30 cm gravel drain bed | ha |
| Screws: A4 stainless steel                                                                     |    |
| Diffuser: Clear tempered glass                                                                 |    |
| Fixture Finish: BLK                                                                            |    |
| Fixture Material: Aluminum Die Cast                                                            |    |
|                                                                                                |    |