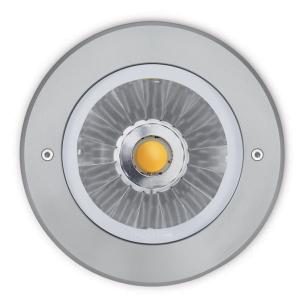

### GENERAL

| Series: Medio                                                                                     |
|---------------------------------------------------------------------------------------------------|
| Subseries: Medio SS                                                                               |
| Brand: Platek                                                                                     |
| Division: Exterior                                                                                |
| Mounting Type: Recessed                                                                           |
| Mounting Location: In-Ground                                                                      |
| Subcategory: Drive Over                                                                           |
| PHYSICAL                                                                                          |
| Shape: Round                                                                                      |
| Diameter (mm): 224                                                                                |
| Diameter (in): 8 <sup>3</sup> / <sub>4</sub>                                                      |
| Height (mm): 230                                                                                  |
| Height (in): $9\frac{1}{16}$                                                                      |
| Light Distribution: Uplight                                                                       |
| Weight (kg): 3.8                                                                                  |
| Weight (lbs): 8.38                                                                                |
| Load Resistance (kg): 2000                                                                        |
| Load Resistance (lbs): 4409                                                                       |
| Installation Requirement: Installation in sleeve set in concrete with a 20-30 cm gravel drain bed |
| Screws: A4 stainless steel                                                                        |
| Diffuser: Clear tempered glass                                                                    |
| Fixture Finish: SST                                                                               |
| Fixture Material: Aluminum Die Cast                                                               |
| ELECTRICAL                                                                                        |
| Lamp Type: LED                                                                                    |
| Input Wattage (W): 20                                                                             |
| Total Output Wattage (W): 17                                                                      |
| Dimming: Non-Dimming / Phase Dimming (120vac Only)                                                |

Driver Included: Yes

Driver Location: Integrated

Driver Type: Constant Current - Universal

Driver Class: Class 2

Input Voltage (V): 120 - 277 Constant Current (MA): 500

Upon Request: (Not included - see components [IP65 or higher enclosure, to be supplied by others]) Remote: 0-10Vdc dimming

## LED

Number of LEDs: 1

Color Temperature (°K): 3000 / 4000

Max. Delivered Lumen (lm): 1570 - 1650

Nominal Lumen (lm): 2400 / 3200 CRI: >80 CRI

Lamp Life (hrs): 60000

#### OPTICAL

Optic°: 18 / 44

#### **RATINGS AND CERTIFICATIONS**

Certified By: Certified for North American Standards IP rating: IP68

IK Rating: IK10

| DATE      |  |  |  |
|-----------|--|--|--|
| QUANTITY  |  |  |  |
| SPECIFIER |  |  |  |
| TYPE      |  |  |  |
| PROJECT   |  |  |  |