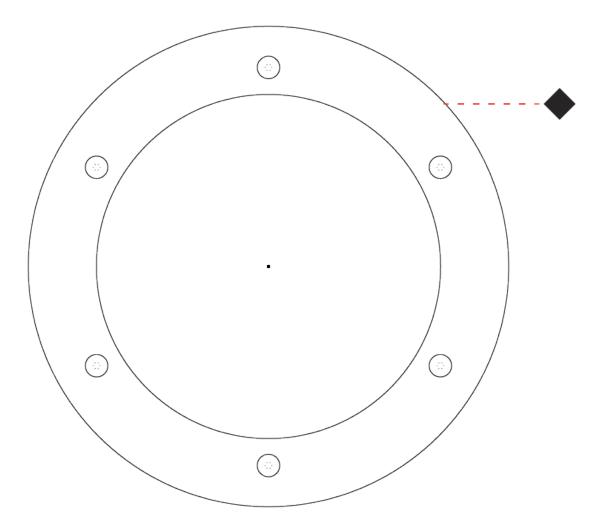

## GENERAL

| Series: Medio                                                                                  |    |
|------------------------------------------------------------------------------------------------|----|
| Subseries: Medio                                                                               |    |
| Brand: Platek                                                                                  |    |
| Division: Exterior                                                                             |    |
| Mounting Type: Recessed                                                                        |    |
| Mounting Location: In-Ground                                                                   |    |
| Subcategory: Drive Over                                                                        |    |
| PHYSICAL                                                                                       |    |
| Shape: Round                                                                                   |    |
| Diameter (mm): 206                                                                             |    |
| Diameter (in): $8\frac{7}{16}$                                                                 |    |
| Height (mm): 230                                                                               |    |
| Height (in): $9\frac{1}{16}$                                                                   |    |
| Light Distribution: Uplight                                                                    |    |
| Weight (kg): 3.5                                                                               |    |
| Weight (lbs): 7.72                                                                             |    |
| Load Resistance (kg): 2000                                                                     |    |
| Load Resistance (lbs): 4409                                                                    |    |
| Installation Requirement: Installation in sleeve set in concrete wit 20-30 cm gravel drain bed | ha |
| Screws: A4 stainless steel                                                                     |    |
| Diffuser: Clear tempered glass                                                                 |    |
| Fixture Finish: BLK                                                                            |    |
| Fixture Material: Aluminum Die Cast                                                            |    |
|                                                                                                |    |

### GENERAL

| Series: Medio                                                                                     |
|---------------------------------------------------------------------------------------------------|
| Subseries: Medio SS                                                                               |
| Brand: Platek                                                                                     |
| Division: Exterior                                                                                |
| Mounting Type: Recessed                                                                           |
| Mounting Location: In-Ground                                                                      |
| Subcategory: Drive Over                                                                           |
| PHYSICAL                                                                                          |
| Shape: Round                                                                                      |
| Diameter (mm): 224                                                                                |
| Diameter (in): 8 <sup>3</sup> / <sub>4</sub>                                                      |
| Height (mm): 230                                                                                  |
| Height (in): $9\frac{1}{16}$                                                                      |
| Light Distribution: Uplight                                                                       |
| Weight (kg): 3.8                                                                                  |
| Weight (lbs): 8.38                                                                                |
| Load Resistance (kg): 2000                                                                        |
| Load Resistance (lbs): 4409                                                                       |
| Installation Requirement: Installation in sleeve set in concrete with a 20-30 cm gravel drain bed |
| Screws: A4 stainless steel                                                                        |
| Diffuser: Clear tempered glass                                                                    |
| Fixture Finish: SST                                                                               |
| Fixture Material: Aluminum Die Cast                                                               |
| ELECTRICAL                                                                                        |
| Lamp Type: LED                                                                                    |
| Input Wattage (W): 20                                                                             |
| Total Output Wattage (W): 17                                                                      |
| Dimming: Non-Dimming / Phase Dimming (120vac Only)                                                |