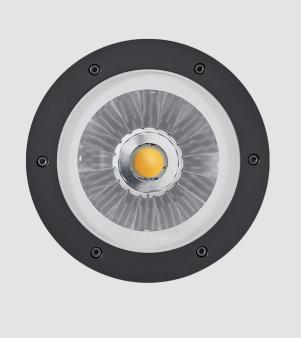

## GENERAL

| Series: Medio                                                                                  |    |
|------------------------------------------------------------------------------------------------|----|
| Subseries: Medio                                                                               |    |
| Brand: Platek                                                                                  |    |
| Division: Exterior                                                                             |    |
| Mounting Type: Recessed                                                                        |    |
| Mounting Location: In-Ground                                                                   |    |
| Subcategory: Drive Over                                                                        |    |
| PHYSICAL                                                                                       |    |
| Shape: Round                                                                                   |    |
| Diameter (mm): 206                                                                             |    |
| Diameter (in): $8\frac{7}{16}$                                                                 |    |
| Height (mm): 230                                                                               |    |
| Height (in): $9\frac{1}{16}$                                                                   |    |
| Light Distribution: Uplight                                                                    |    |
| Weight (kg): 3.5                                                                               |    |
| Weight (lbs): 7.72                                                                             |    |
| Load Resistance (kg): 2000                                                                     |    |
| Load Resistance (lbs): 4409                                                                    |    |
| Installation Requirement: Installation in sleeve set in concrete wit 20-30 cm gravel drain bed | ha |
| Screws: A4 stainless steel                                                                     |    |
| Diffuser: Clear tempered glass                                                                 |    |
| Fixture Finish: BLK                                                                            |    |
| Fixture Material: Aluminum Die Cast                                                            |    |
|                                                                                                |    |

### ELECTRICAL

| Lamp Type: LED                                                                                                                |
|-------------------------------------------------------------------------------------------------------------------------------|
| Input Wattage (W): 20                                                                                                         |
| Total Output Wattage (W): 17                                                                                                  |
| Dimming: Non-Dimming / Phase Dimming (120vac Only)                                                                            |
| Driver Included: Yes                                                                                                          |
| Driver Location: Integrated                                                                                                   |
| Driver Type: Constant Current - Universal                                                                                     |
| Driver Class: Class 2                                                                                                         |
| Input Voltage (V): 120 - 277                                                                                                  |
| Constant Current (MA): 500                                                                                                    |
| Upon Request: (Not included - see components [IP65 or higher<br>enclosure, to be supplied by others]) Remote: 0-10Vdc dimming |
| LED                                                                                                                           |
|                                                                                                                               |

#### Number of LEDs: 1

| Color Temperature (°K): 3000 / 4000    |
|----------------------------------------|
| Max. Delivered Lumen (lm): 1570 - 1650 |
| Nominal Lumen (lm): 2400 / 3200        |
| CRI: >80 CRI                           |
| Lamp Life (hrs): 60000                 |

#### OPTICAL

Optic°: 13 / 44

#### **RATINGS AND CERTIFICATIONS**

| Certified By: Certified for North American Standards |
|------------------------------------------------------|
| IP rating: IP68                                      |